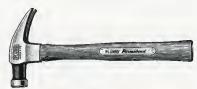

6 lbs.  |
| L83 | . 7 ozs.       | 9 lbs.   |



Palished Finish Raund Face, Octagan Neck with Octagan Tested Red Handle Permaband Keeps Handle Tight

| No    | Head<br>Weight | Weight<br>Per Doz |
|-------|----------------|-------------------|
| CR11  | . 22 ozs.      | 22 lbs.           |
| CR11½ | .1 lb.         | 18 lbs.           |

#### PLUMB RIPPING HAMMERS



Smaath Black Head Tested Red Handle Permaband Keeps Handle Tight

| No. 85                |           | Weight<br>Per Doz.<br>22 lbs.<br>18 lbs. |
|-----------------------|-----------|------------------------------------------|
| Checkered Milled Face |           |                                          |
| CH85                  | 11/4 lbs. | 22 lbs.                                  |

#### PLUMB LEADER RIPPING **HAMMERS**



Palished Finish Head Tested Red Handle Permaband—Keeps Handle Tight

| No. |             | Weight<br>Per Doz. |
|-----|-------------|--------------------|
| L85 | . 11/4 lbs. | 22 lbs.            |
| L86 | . 1 lb.     | 18 lbs.            |

#### "HOMETHRIFT" NAIL HAMMERS



Graund Black Head Palished Bell Red Select Hickary Handle Permaband Keeps Handle Tight

| No. | Head<br>Weight | Weight<br>Per Doz. |
|-----|----------------|--------------------|
| 145 | 1 16.          | 19 lbs.            |
| 146 | 13 ozs.        | 16 lbs.            |
| 147 | 7 ozs.         | 9 lbs.             |



Graund Black Head Palished Bell Red Select Hickary Handle Permaband Keeps Handle Tight

|     | Head   | Weight   |
|-----|--------|----------|
| No. | Weight | Per Doz. |
| 155 | 1 lb.  | 18 lbs.  |